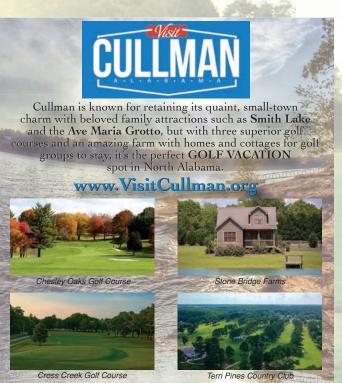

#### **Terri Pines Country Club**

700 Pine Hill Dr, Cullman, AL 35057; (256) 739-0720 or (256) 739-0738; www.tpcountryclub.com. Par 72 – 18 holes. Measuring 6500 yards from the back tees with bent grass greens.