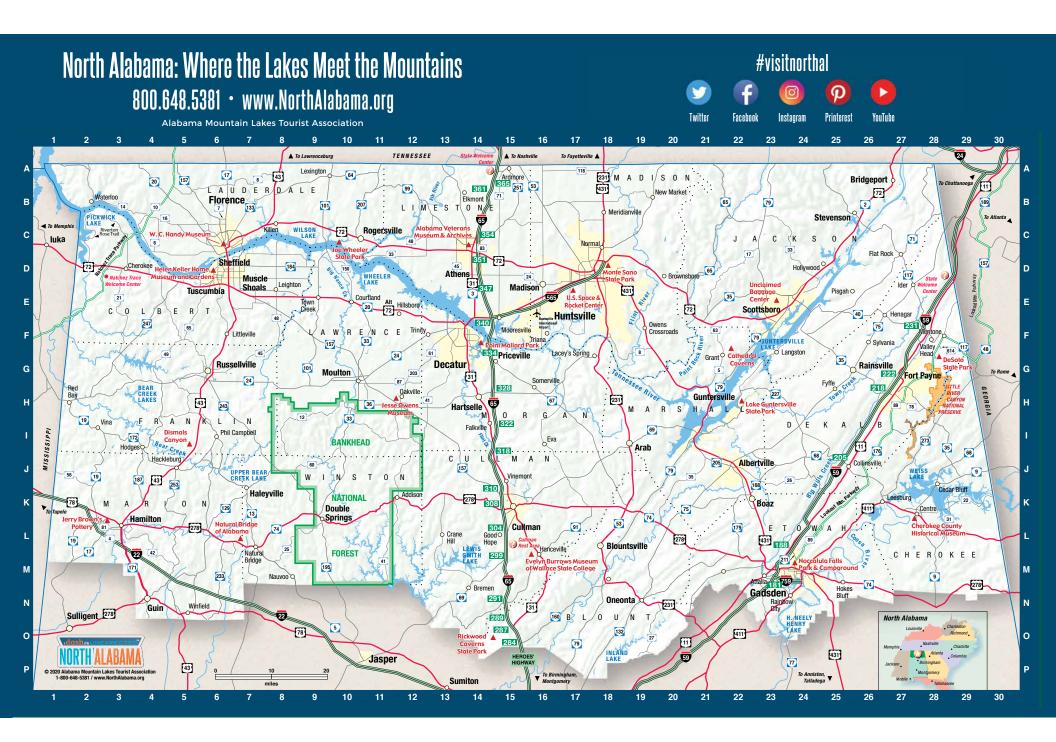

#### MAJOR RECREATIONAL LAKES IN NORTH ALABAMA

 Lake location on regional map on page 3-4 follows the name.

 Bear Creek Lakes (F-2 to F-5)
 Pickwick Lake (A-1 to C-8)

 H. Neely Henry Lake (O-23)
 Weiss Lake (K-27 to K-29)

 Lake Guntersville (J-20 to A-27)
 Wheeler Lake (D-10 to F-16)

 Lewis Smith Lake (L-10 to M-14)
 Wilson Lake (C-8 to D-10)