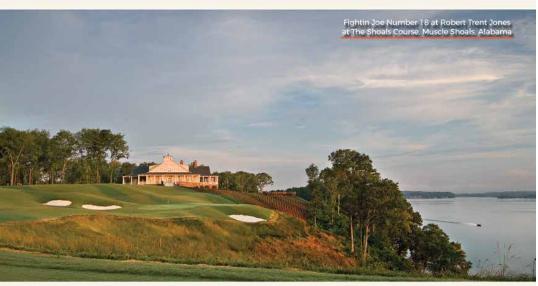

Alabama's Robert Trent Jones Golf Trail is the largest golf course construction project ever attempted. The Trail offers 11 sites with 26 courses, and 468 holes making up more than 100 miles of golf. These are not "manufactured" courses though — all partake of the natural topography. Each was extracted from the land, not imposed on it. Trail sites in North Alabama include The Shoals in Muscle Shoals, Hampton Cove in Huntsville, and Silver Lakes in Gadsden.