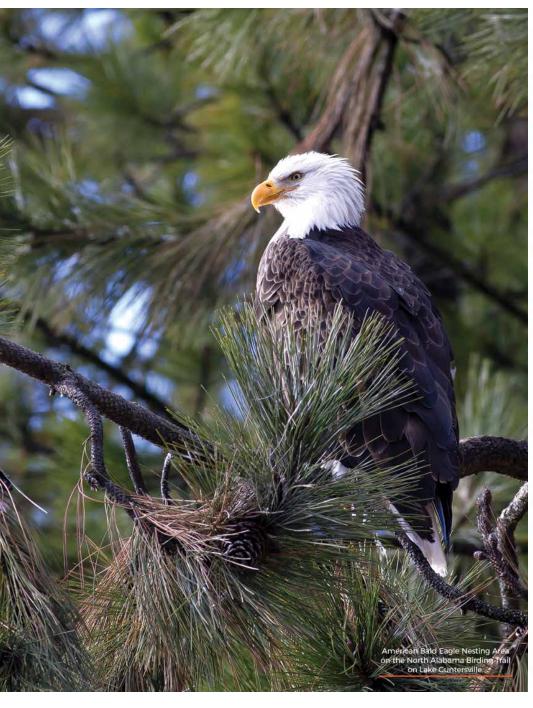

### Uniquely North Alabama

It's the name of a famous song, but Guntersville is truly a place "where eagles fly." The Alabama Department of Conservation and Natural Resources initiated a Bald Eagle Restoration Project in 1984, releasing 91 juvenile eagles between 1985 and 1991. Today, the site has one of the largest nesting eagle populations in the state. The area has so many migrating bald eagles during the winter that Lake Guntersville State Park specifically created Eagle Awareness Weekends for folks to come, watch, and enjoy the graceful symbol of our American heritage each January & February.