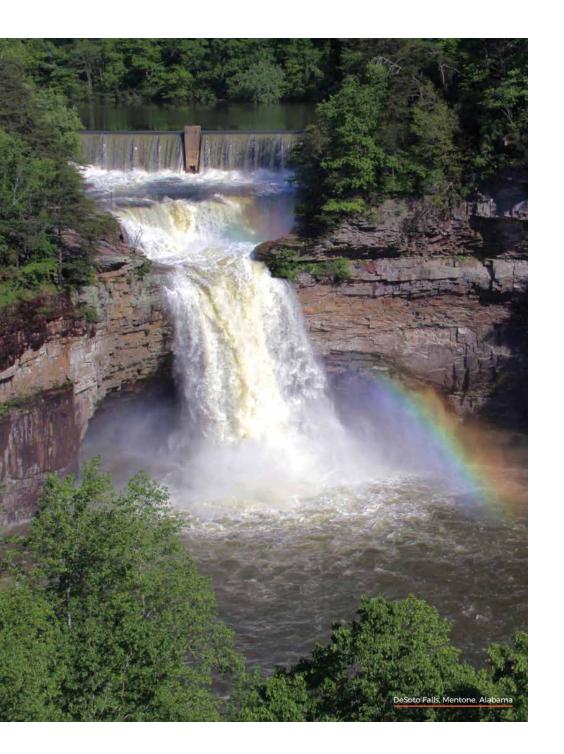

The Little River Canyon National Preserve was established and made a unit of the National Park System October 21, 1992. The canyon reaches depths of 700 feet and is one of the Southeast's deepest canyons. Little River is the only river in the world to run its full length across the top of a mountain. Located in the rugged yet verdant landscape of northeast Alabama, the preserve currently contains 15,288 acress of forested uplands, waterfalls, canyon rims and bluffs, pools, and sandstone cliffs offering settings for a variety of recreational activities. Little River Canyon Rim Parkway offers a 23-mile scenic drive along the canyon edge.