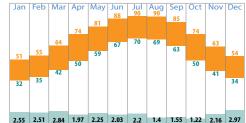

#### ANNUAL WEATHER AVERAGES

North Alabama enjoys four distinct seasons with mild temperatures during most of the year. Below are average high and low temperatures in fahrenheit for each month, and monthly average rainfall in inches in the bottom green box. Averages are based on weather reports collected from 1985-2019.

#### 

| QUICK CLIMATE INFC   | ,                    |
|----------------------|----------------------|
| Hottest Month        | July (80°F avg)      |
| Coldest Month        | January (42°F avg)   |
| Wettest Month        | December (2.97" avg) |
| Windiest Month       | March (8 mph avg)    |
| Annual precipitation | 25.66" (per year)    |
|                      |                      |