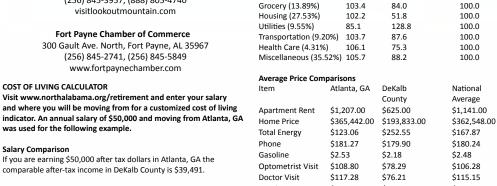

Atlanta, GA

102.3

DeKalb

County

80.8

National

Average

100.0

Index Comparison

Composite (100%)

Category

| Gasonne            | φ <b>Ξ</b> .00 | <b>VE</b> 120                                        | φ <b>2</b> ο |
|--------------------|----------------|------------------------------------------------------|--------------|
| Optometrist Visit  | \$108.80       | \$78.29                                              | \$106.28     |
| Doctor Visit       | \$117.28       | \$76.21                                              | \$115.15     |
| Dentist Visit      | \$115.16       | \$70.55                                              | \$97.97      |
| Prescription Drug  | \$470.72       | \$428.69                                             | \$469.56     |
| Haircut            | \$20.50        | \$13.69                                              | \$17.58      |
| Beauty Salon       | \$47.13        | \$30.81                                              | \$38.23      |
| Pizza              | \$10.29        | \$10.69                                              | \$10.47      |
| Steak              | \$13.84        | \$10.02                                              | \$11.42      |
| Ground Beef        | \$4.57         | \$3.29                                               | \$3.90       |
| Sausage            | \$4.11         | \$4.09                                               | \$4.20       |
| Frying Chicken     | \$1.37         | \$1.16                                               | \$1.40       |
| Chunk Light Tuna   | \$1.13         | \$0.83                                               | \$1.12       |
| Whole Milk         | \$2.09         | \$1.73                                               | \$1.95       |
| Eggs               | \$1.19         | \$1.12                                               | \$1.52       |
| Margarine          | \$1.03         | \$0.90                                               | \$1.11       |
| Potatoes           | \$2.92         | \$2.69                                               | \$3.16       |
| Lettuce            | \$1.51         | \$1.57                                               | \$1.58       |
| Bread              | \$4.15         | \$1.64                                               | \$3.45       |
| Fresh Orange Juice | \$3.50         | \$3.29                                               | \$3.53       |
| Coffee             | \$4.81         | \$3.38                                               | \$4.31       |
|                    |                | gathered between Q120<br>ase visit C2ER Cost of Livi |              |

on the methodology, please visit C2ER Cost of Living Index more into (www.coli.org).

www.NorthAlabama.org

800-648-5381

\$5,593

\$3,500